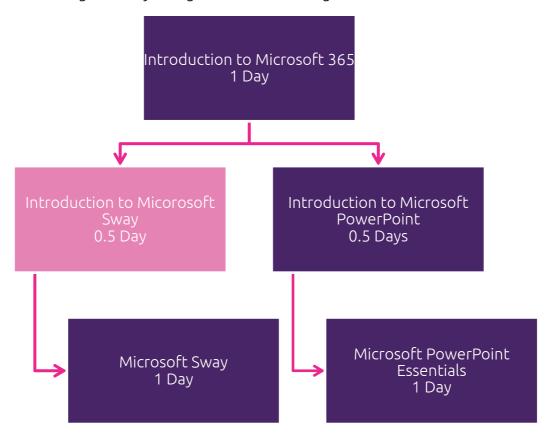

## Course Progression

At Appetite, we understand the significance of Digital communications in a modern workplace where everyone is encouraged to work more collaboratively and communicate effectively using cloud technology. That's why we are excited to introduce our Microsoft Sway training courses, designed to empower employees with the essential knowledge and skills needed to excel in this platform. We believe in continuous growth and learning, which is why we're committed to offering ongoing training opportunities.

After this course, you will understand the power of Microsoft Sway and can embark with us on a journey of continuous development, ensuring that you stay at the forefront of workplace innovation. Join us to unlock the full potential of Microsoft 365 and Microsoft Sway and advance your career in the digital era by taking one of the following courses.